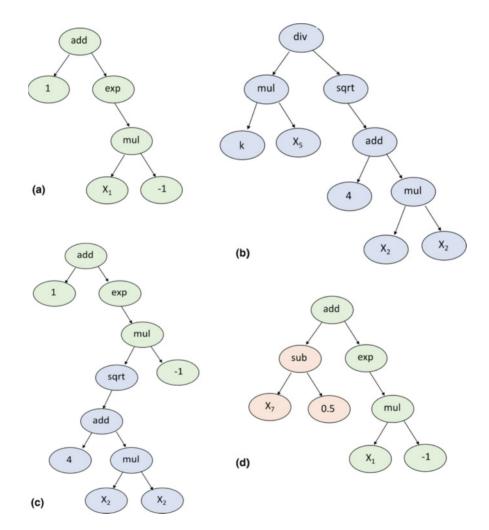

In panel 2c of the original figure in this article,<sup>[1]</sup> the labels "add" and "sqrt" should be exchanged in the blue portion of the tree. The corrected, properly labeled figure appears here. Panels a, b, and d, remain unchanged. This typographical error does not affect any statements in the text.