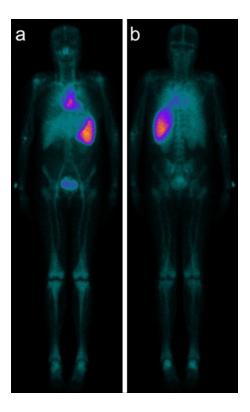

## WHAT IS THIS IMAGE? 2018: IMAGE 3

To submit your interpretation of this image, please visit <a href="www.asnc.org/WhatIsThisImage">www.asnc.org/WhatIsThisImage</a>; here you will find further instructions, a link to the online survey, and details of the closing date. By a lottery, a winner will be selected among those with the precisely correct answers, and the winner will be announced—alongside the correct interpretation—in the subsequent issue of JNC. Each bi-monthly winner will win an ASNC Gift Pack. At the end of the year, and again by lottery, one winner among the year's winners will be selected. ASNC has graciously agreed to provide this person with free registration to the ASNC annual meeting.