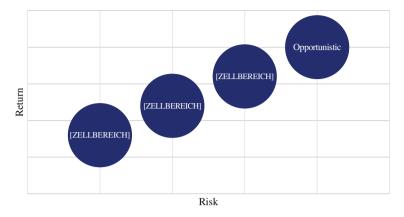

## **Erratum to:**

Chapter 1 in: T. Just, H. Stapenhorst (eds.), *Real Estate Due Diligence*, Management for Professionals, https://doi.org/10.1007/978-3-319-62510-2 1

Owing to an oversight on the part of the Springer Fig. 2 of this chapter was initially published with errors. The correct presentation is given here.

## **Incorrect Figure**

Fig. 2 The link between risk and return. Source: own depiction