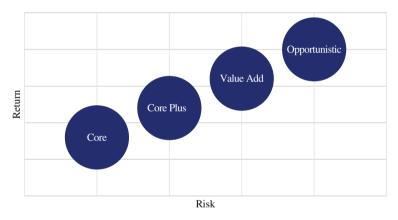

## **Erratum to:**

Chapter 1 in: T. Just, H. Stapenhorst (eds.), *Real Estate Due Diligence*, Management for Professionals, https://doi.org/10.1007/978-3-319-62510-2 1

Owing to an oversight on the part of the Springer Fig. 2 of this chapter was initially published with errors. The correct presentation is given here.

## **Correct Figure**

Fig. 2 The link between risk and return. Source: own depiction